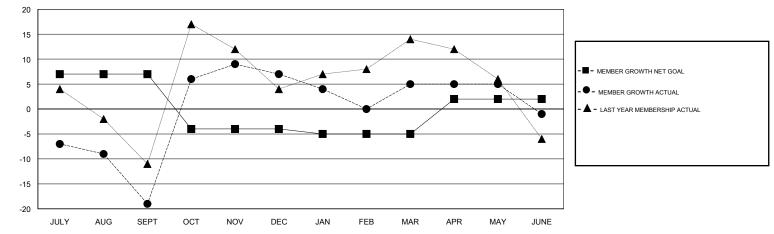

## GMT CA

| Clubs         |               |           |               | Members               |                           |                         |                                                    |
|---------------|---------------|-----------|---------------|-----------------------|---------------------------|-------------------------|----------------------------------------------------|
|               | RESULTS FOR   | 2017-2018 |               | RESULTS FOR 2017-2018 |                           |                         |                                                    |
| QUARTER       | NEW CLUB GOAL | NEW CLUBS | DROPPED CLUBS | QUARTER               | MEMBER GROWTH NET<br>GOAL | MEMBER GROWTH<br>ACTUAL | DROPPED<br>MEMBERS ACTUAL<br>(including transfers) |
| JULY/AUG/SEPT | 0             | 0         | 0             | JULY/AUG/SEPT         | 7                         | 1                       | 20                                                 |
| OCT/NOV/DEC   | 0             | 0         | 0             | OCT/NOV/DEC           | -11                       | 59                      | 31                                                 |
| JAN/FEB/MAR   | 0             | 0         | 1             | JAN/FEB/MAR           | -1                        | 26                      | 26                                                 |
| APR/MAY/JUNE  | 1             | 0         | 0             | APR/MAY/JUNE          | 7                         | 22                      | 27                                                 |